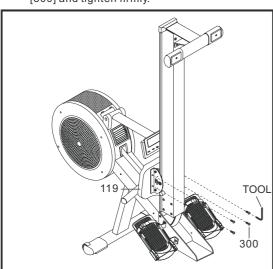

## R100APM Premier Rower ASSEMBLY INSTRUCTIONS

STEP 7

- a) Remove 4 x BOLT [300] from SEAT [119] with the TOOL provided.
- b) Assemble SEAT [119] with the same 4 x BOLT [300] and tighten firmly.

[117] Engage Correctly into each other as shown in the diagram below.